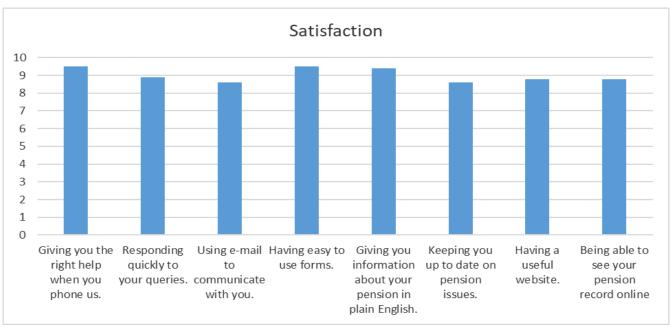

The charts below give a picture of the customers overall views about our services;