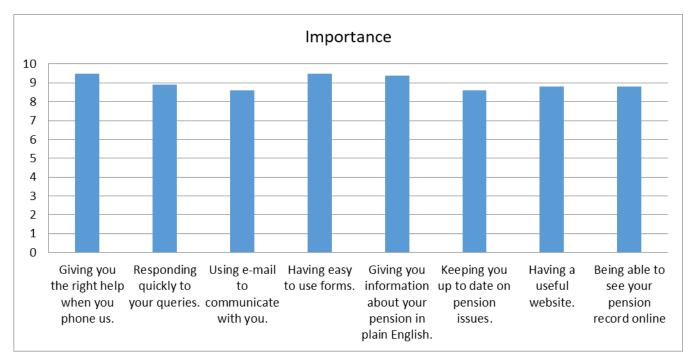

The charts below give a picture of the customers overall views about our services;